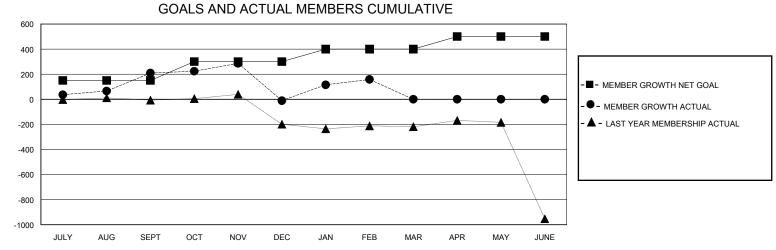

## District 325 R

Results as of: 2/29/2024

43

| GMT:                  | LOCATION NEPAL |           |               |                       |                           |                         | GMT CA                                             |  |  |
|-----------------------|----------------|-----------|---------------|-----------------------|---------------------------|-------------------------|----------------------------------------------------|--|--|
| Clubs                 |                |           |               | Members               |                           |                         |                                                    |  |  |
| RESULTS FOR 2023-2024 |                |           |               | RESULTS FOR 2023-2024 |                           |                         |                                                    |  |  |
| QUARTER               | NEW CLUB GOAL  | NEW CLUBS | DROPPED CLUBS | QUARTER A             | MEMBER GROWTH NET<br>GOAL | MEMBER GROWTH<br>ACTUAL | DROPPED<br>MEMBERS ACTUAL<br>(including transfers) |  |  |
| JULY/AUG/SEPT         | 10             | 5         | 3             | JULY/AUG/SEP          | T 150                     | 347                     | 118                                                |  |  |
| OCT/NOV/DEC           | 0              | 2         | 16            | OCT/NOV/DEC           | 150                       | 162                     | 375                                                |  |  |

JAN/FEB/MAR

APR/MAY/JUNE

100

100

225

0

15

20